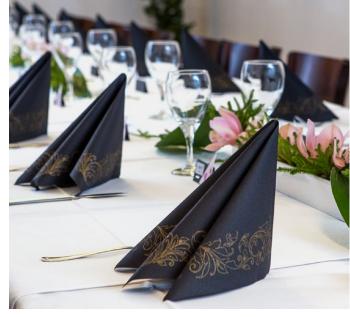

## Personalisation

Personalised products improve the visibility of your brand and leave a lasting impression on your customers. They distinguish you from your competitors and get your message across to the customer. Images of personalised napkins in photographs of food help promote your brand in social media.

### Memorable experiences

People are always looking for memorable experiences. A memorable experience can be created by paying attention to little details, and investing in visual elements is an important part of that. You can surprise your customers by using different colours and shapes in your table setting.

## Personalise any product you want

The napkins can be personalised to support the visual image of your company. Use the napkins to tell your unique story or to convey an important message to your customers.