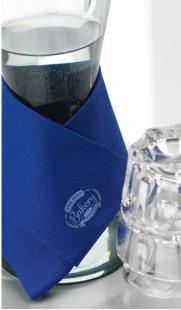

## Personalisation

Personalised products improve the visibility of your brand and leave a lasting impression on your customers. They distinguish you from your competitors and get your message across to the customer. Images of personalised napkins in photographs of food help promote your brand in social media.

## Personalise any product you want

The napkins can be personalised to support the visual image of your company. Use the napkins to tell your unique story or to convey an important message to your customers.