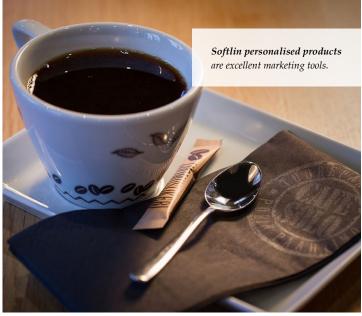

## Say it on a napkin

Softlin napkins can be personalised according to your specific wishes, and you can use the napkin, for example, to convey an important message to your customers. This brochure provides six examples of personalisation. What would you like to say to your customers?

## Personalisation

Personalised products improve the visibility of your brand and leave a lasting impression on your customers. They distinguish you from your competitors and get your message across to the customer. Images of personalised napkins in photographs of food help promote your brand in social media.

## Additional sales

An appealing presentation facilitates additional sales.

Messages on the napkin contribute to the marketing of your brand.