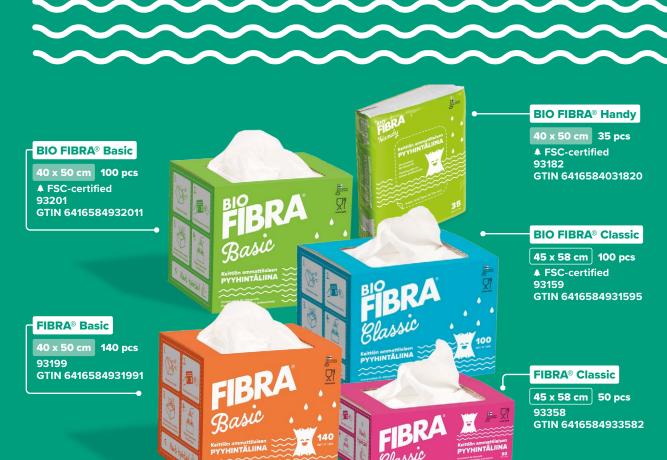

# CLEANING WIPE for kitchen professionals

We develop the FIBRA® product family with 40 years of experience on commercial kitchens behind us. Our convenient packaging solution spares your time, and our material choices spare the environment. However, we have spared nothing to deliver high quality.

- The food safe FIBRA® cleaning wipes are designed for all types of dry and wet wiping in professional kitchens. The cleaning wipe, made of polyester and viscose, is a handy, hygienic and affordable product designed for daily use in professional kitchens.
- The BIO FIBRA® cleaning wipe is the right choice for professionals who value the environment. The food safe and FSC-certified cleaning wipe is made of 100% viscose and is fully biodegradable. The cleaning wipe is a great product for keeping both your kitchen and the environment clean.

You can choose the perfect product according to your needs:

- Basic is a basic cleaning wipe suitable for all kinds of wiping.
- Classic is a larger cleaning wipe suitable for all kinds of wiping.
   The wipe can also be attached to a floor mop.
- Handy is a specially packaged wipe designed for small and limited professional kitchen spaces (only available as a BIO-wipe).