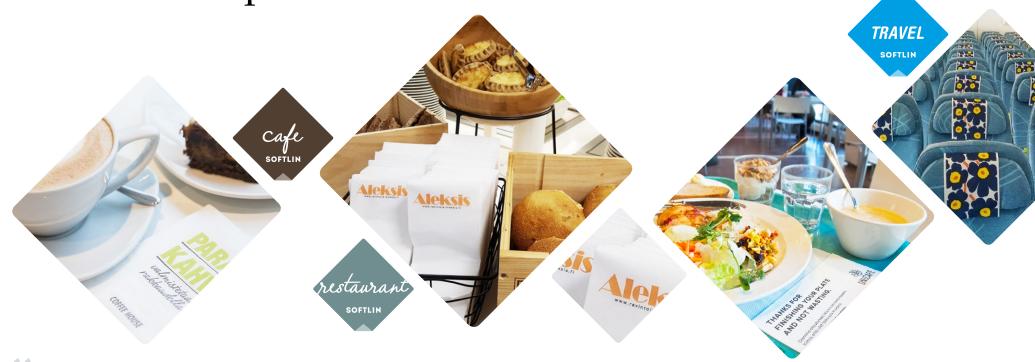

## Personalisation

Personalised products improve the visibility of your brand and leave a lasting impression on your customers. They distinguish you from your competitors and get your message across to the customer. Images of personalised napkins in photographs of food help promote your brand in social media.

Customer experiences

Fiblon always provides us with fresh ideas and views. They listen to our wishes, and different options are always tested in practice before the final decision. Our staff has provided positive feedback, especially on the technical qualities of the napkins and wipes. The basket napkins stay clean-looking and subtly absorb grease, even from croissants. Our personalised napkins tell our customers that we prefer domestic suppliers and environmentally friendly production methods. The text prints are easy to design and modify for each campaign."

MINNA VAINIO, CHAIN MANAGER, COFFEE HOUSE We appreciate a Finnish manufacturer that provides us with just the right quantity of products we need to have in stock at a time. The products have to be both practical and feel pleasant to the skin. It's a small but vital part of the customer experience."

SARI NIEMINEN, RESTAURANT MANAGER, RESTAURANT ALEKSIS

A napkin is like a business card for us. We can use it, for example, to communicate our organisation's values or to tell our customers about recycling in a simple way. UniCafe napkins are the perfect combination of aesthetics, practicality, and responsibility. Beautiful and communicative prints steer customers gently towards right decisions. We found a perfect partner in Fiblon that shares our values of responsibility."

TUIRE PURANEN, DEVELOPMENT MANAGER, SERVICA

Customers take a lot of pictures of food and post them on social media, so a napkin with the company logo works as a clever marketing tool."

SUSANNE LINDBLOM, RESTAURANT MANAGER, CLASSIC PIZZA RESTAURANT